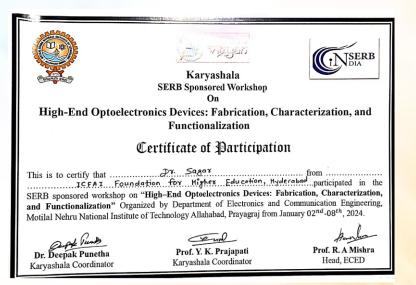

Dr. Kuncham Sreenivasa Rao, Associate Professor, Department of Computer Science and Engineering, co-authored an article "Model for Predicting E-Commerce Product Returns Using Hybrid CNN-GRU".

Dr. Sagar, University Academic Fellow, Department of ECE, attended a FDP and SERB workshop, which were held in December 2023 and January 2024 respectively. He has also published an article titled "Tunable floating and grounded memristor emulator model"