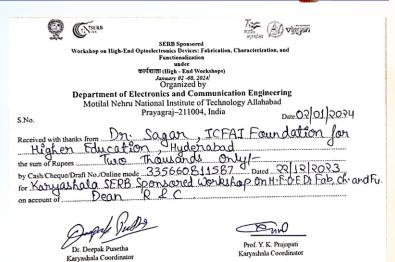

Dr. Kuncham Sreenivasa Rao, Associate Professor, Department of Computer Science and Engineering, co-authored an article "Model for Predicting E-Commerce Product Returns Using Hybrid CNN-GRU".

Dr. Sagar, University Academic Fellow, Department of ECE, attended a FDP and SERB workshop, which were held in December 2023 and January 2024 respectively. He has also published an article titled "Tunable floating and grounded memristor emulator model"